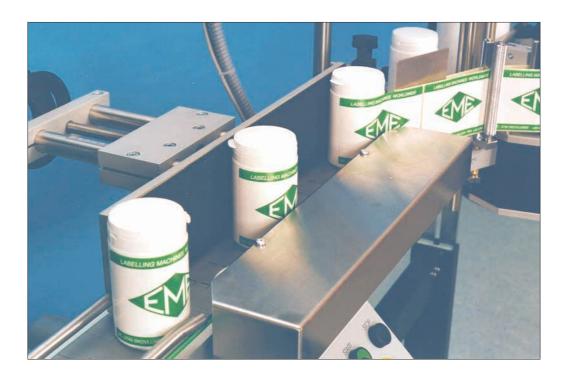

## Model JE-1600/S1

Strong basic system.

Easy operation.

Different lay-outs.

Options available.

High capacity.

Model JE-1600/S1 is designed for labelling round containers in many dimensions. The system contains:

- a strong conveyor with stainless steel base and emergency stop box.
- label dispenser series 1000, mounted for easy height adjustment, to position the label in desired height on the product.
- wrap-around unit with backing plate on spindle.